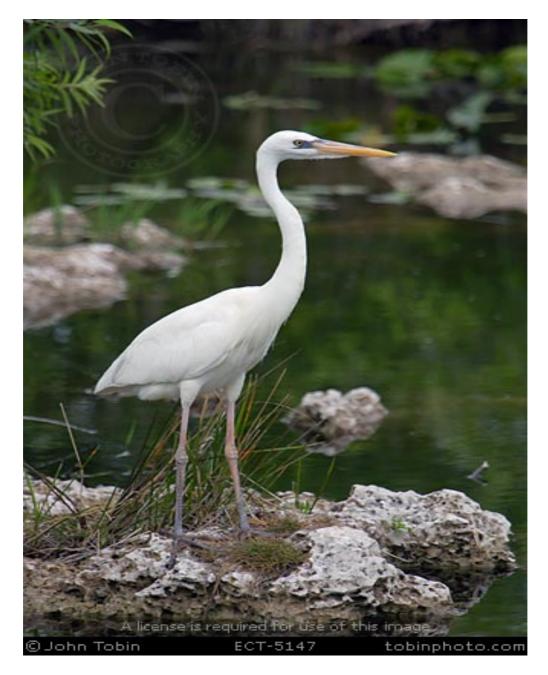

## **Pre listening:** Picture Interpretation

Work individually, look at the picture then answer the following:

- What does the picture show?
- Do you know how this bird is called?
- Have you an idea about his way of living?
  - -Where does he live?
  - Its bird category?
- What does it symbolize for you?
- This bird is the main character in the story can you imagine how?