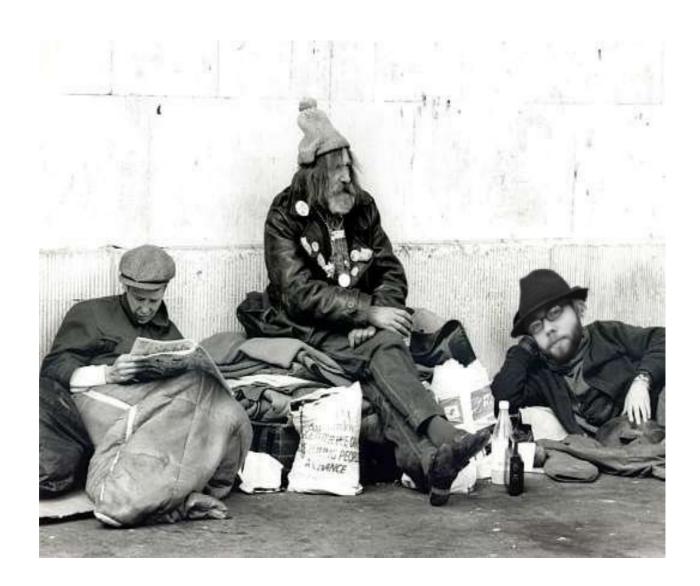

## **Pre listening:** Picture Interpretation.

Look at the picture "Homeless men", try to interpret it;

Describing the men's physical appearance.

Describing the setting (time and place)

Try to guess what does the picture represent as a theme